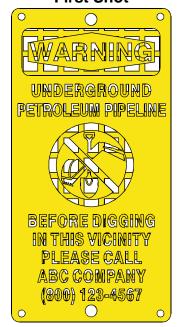

## 5 in. x 10 in. Buried Utility Sign

# POLY SIGNS TWO COLOR INJECTION MOLDED

#### **MATERIAL**

High impact polyolefin with excellent cold impact resistance.

UV stabilizers and antioxidants added to provide complete protection and weather resistance in all climates.

#### ITEM CODE ES510xx

xx=Copy code

#### SPECIFY AS

5 in. x 10 in. x 0.23 in. thick signs with injection molded characters integral with locking grids. Color additives and UV stabilizers molded throughout the sign. Both copy and background have a thickness of 0.090 in. (2.3 mm).

Text and graphics per customer's request.



#### **First Shot**



Text and graphics molded on locking grids.

### **Second Shot Molding Process**



Second shot resin locks with the first shot grid. Both background and characters have a thickness of 0.090 in. (2.3 mm)

## INSTALLATION GUIDELINES:

The signs can be attached to steel, wood and plastic posts or pipes either directly or with the use of special mounting brackets.





Tel: (800) 221-1311 or (718) 442-4900 or Fax: (718) 442-2124

0.090 in. (2.3 mm)

Thick

Characters

e-mail: team@techproducts.com Visit us at: www.techproducts.com

SPEC0510 09/04