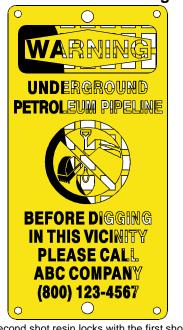

### **Second Shot Molding Process**

Second shot resin locks with the first shot grid. Both background and characters have a thickness of 0.090 in. (2.3 mm)