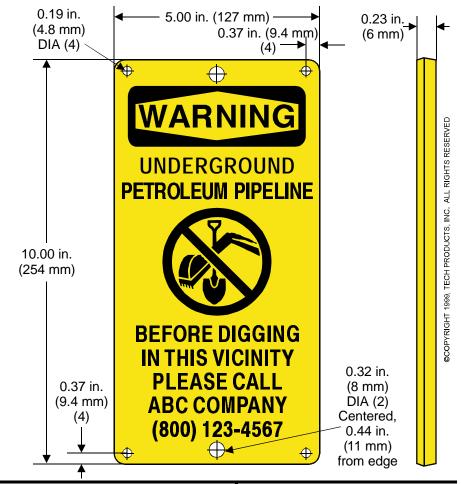

## 5 in. x 10 in. Buried Utility Sign

#### SPECIFY AS

5 in. x 10 in. x 0.23 in. thick signs with injection molded characters integral with locking grids. Color additives and UV stabilizers molded throughout the sign. Both copy and background have a thickness of 0.090 in. (2.3 mm).