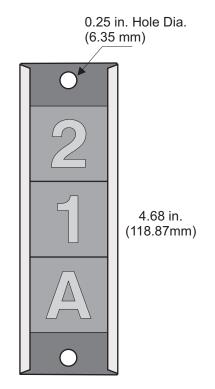

## STAINLESS STEEL TAG HOLDER

**CH1SSxx**(xx=tag capacity)

For marking poles, pedestals, switch cabinets, transformers, etc. Both horizontally and vertically using nails, screws, rivets. Crimp channel ends to retain tags in holder.

#### **MATERIAL**

0.020 in. Thick stainless steel 304.

Tel: (800) 221-1311 or (718) 442-4900 or Fax: (718) 442-2124

e-mail: team@techproducts.com Visit us at: www.techproducts.com

SPECESTAG 12/07