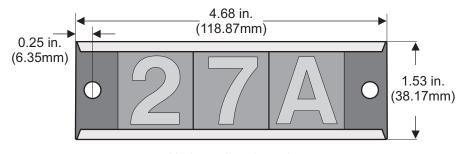

## STAINLESS STEEL TAG HOLDER

**CH1SSxx**(xx=tag capacity)

For marking poles, pedestals, switch cabinets, transformers, etc. Both horizontally and vertically using nails, screws, rivets. Crimp channel ends to retain tags in holder.

#### **MATERIAL**

0.020 in. Thick stainless steel 304.

Tel: (800) 221-1311 or (718) 442-4900 or Fax: (718) 442-2124

e-mail: team@techproducts.com Visit us at: www.techproducts.com

SPECESTAG 12/07