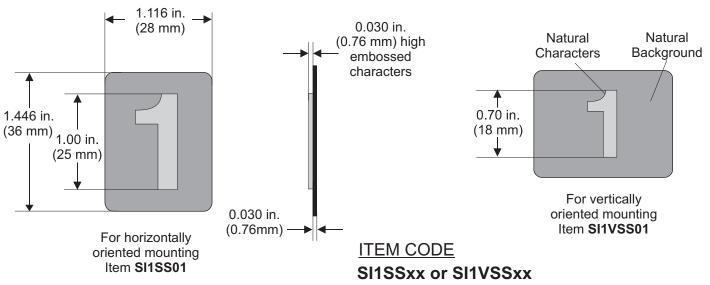

# **EMBOSSED STAINLESS STEEL TAGS**

### **MATERIAL**

0.030 in. Thick stainless steel 304.

Natural raised copy on natural background

V=Vertically oriented mounting
Natural background with embossed natural character
xx=Copy code

Vertically oriented

#### Horizontally oriented