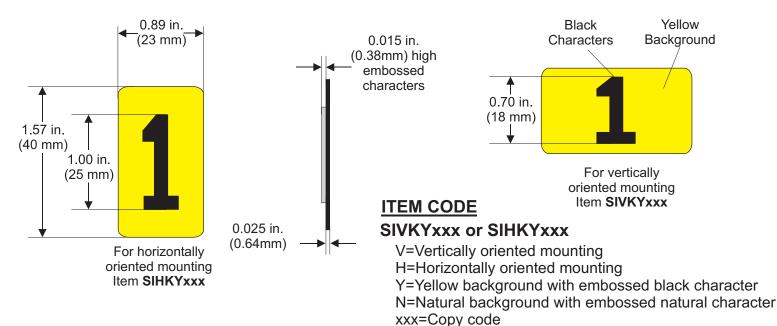

# **Standard Size Identification Tags**

# EMBOSSED ALUMINUM TAGS

RAISED BLACK CHARACTERS ON YELLOW BACKGROUND OR UNPAINTED EMBOSSED CHARACTERS ON NATURAL BACKGROUND

#### MATERIAL

0.025 in. Thick aluminum alloy 3003 or 3105, H14 temper. Background paint: Thermosetting acrylic or polyester. Copy paint: Thermosetting enamel paint.

Vertically oriented AH103 shown