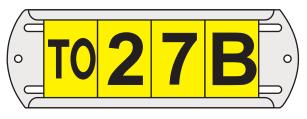

## ALUMINUM TAG HOLDER

**AH1xx**(xx=tag capacity)

For marking poles, pedestals, switch cabinets, transformers, etc. Both horizontally and vertically using nails, screws, rivets, or metal bands. Crimp channel ends to retain tags in holder.

#### MATERIAL

0.025 in. Thick aluminum alloy 3003 or 3105, H14 temper. Background paint: Thermosetting acrylic or polyester. Copy paint: Thermosetting enamel paint.

Vertically oriented AH103 shown