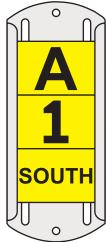

## ALUMINUM TAG HOLDER

**AH1xx**(xx=tag capacity)

For marking poles, pedestals, switch cabinets, transformers, etc. Both horizontally and vertically using nails, screws, rivets, or metal bands. Crimp channel ends to retain tags in holder.

Horizontally oriented AH104 shown

Tel: (800) 221-1311 or (718) 442-4900 or Fax: (718) 442-2124 e-mail: team@techproducts.com Visit us at: www.techproducts.com